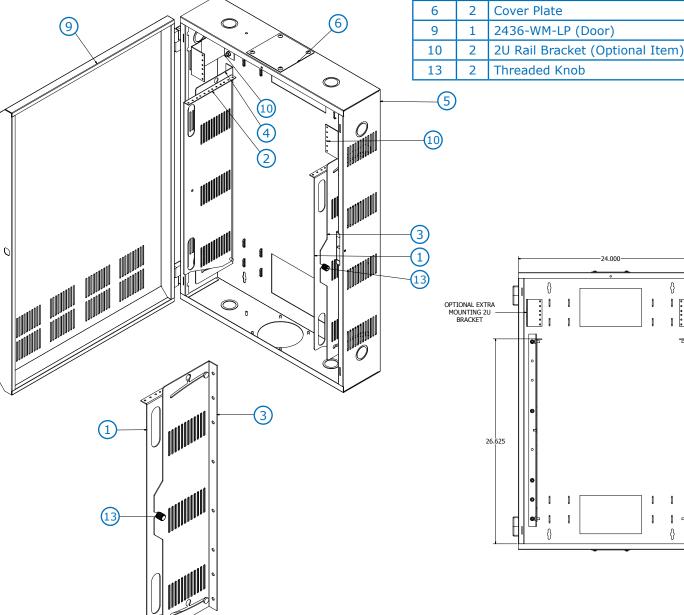

## ASSEMBLY INSTRUCTIONS: LOW PROFILE WALL MOUNT CABINETS

- RFM-2436-WM-LP-4U
- RFM-2436-WM-LP-6U

| Low Profile WMC Parts List |     |                                 |
|----------------------------|-----|---------------------------------|
| Item #                     | Qty | Part Description                |
| 1                          | 1   | 4U Mounting Rail (Right Hand)   |
| 2                          | 1   | 4U Mounting Rail (Left Hand)    |
| 3                          | 1   | 6U Rail Pivot (Right Hand)      |
| 4                          | 1   | 6U Rail Pivot (Left Hand)       |
| 5                          | 1   | 2436-WM-LP (Body)               |
| 6                          | 2   | Cover Plate                     |
| 9                          | 1   | 2436-WM-LP (Door)               |
| 10                         | 2   | 2U Rail Bracket (Optional Item) |
| 13                         | 2   | Threaded Knob                   |