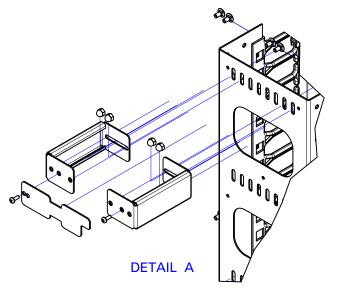

1/4" carriage bolts should be inserted from the inside of the cable manager and accepting acorn nuts on the inside of the RHDV-DR (See image for reference)

**TOP VIEW D-RING ASSEMBLED ON RHDV-SB** 

A division of Chatsworth Products