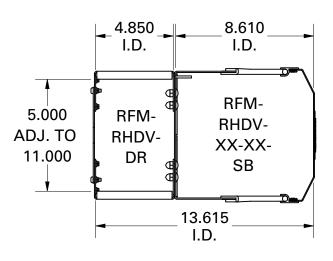

1/4" carriage bolts should be inserted from the inside of the cable manager and accepting acorn nuts on the inside of the RHDV-DR (See image for reference)

**TOP VIEW D-RING ASSEMBLED ON RHDV-SB** 

A division of Chatsworth Products