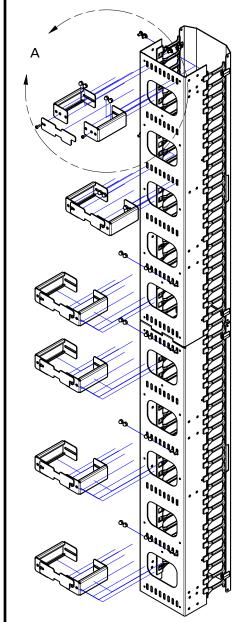

## RFM-HDCRK-6-12-B INSTALLATION

\* High density cable ring kits mount to the back of any cable managers (RFM-RHDV-XX-XX-SB) ranging from 6" to 12" max.

RFM-RHDV-DR singles (x6) can be located at any desired location and fasten with the hardware package provided.

1/4" carriage bolts should be inserted from the inside of the cable manager and accepting acorn nuts on the inside of the RHDV-DR (See image for reference)

**TOP VIEW D-RING ASSEMBLED ON RHDV-SB** 

A division of Chatsworth Products