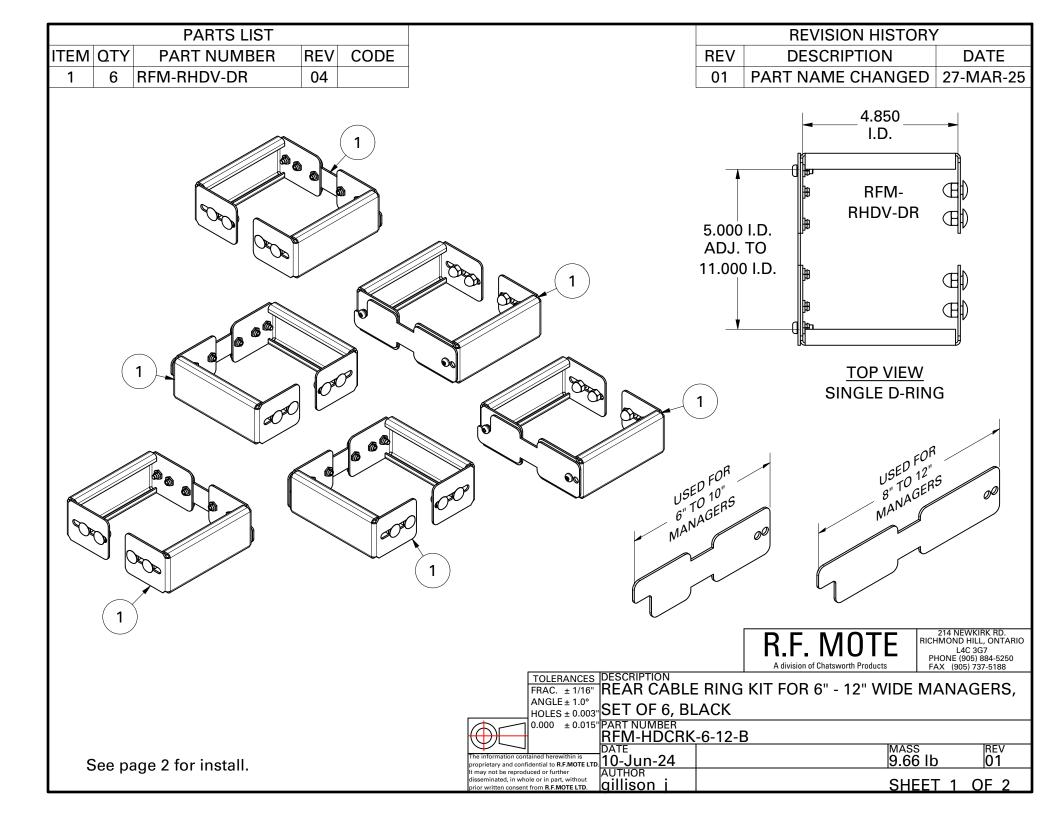

## RFM-HDCRK-6-12-B INSTALLATION

\* High density cable ring kits mount to the back of any cable managers (RFM-RHDV-XX-XX-SB) ranging from 6" to 12" max.

RFM-RHDV-DR singles (x6) can be located at any desired location and fasten with the hardware package provided.