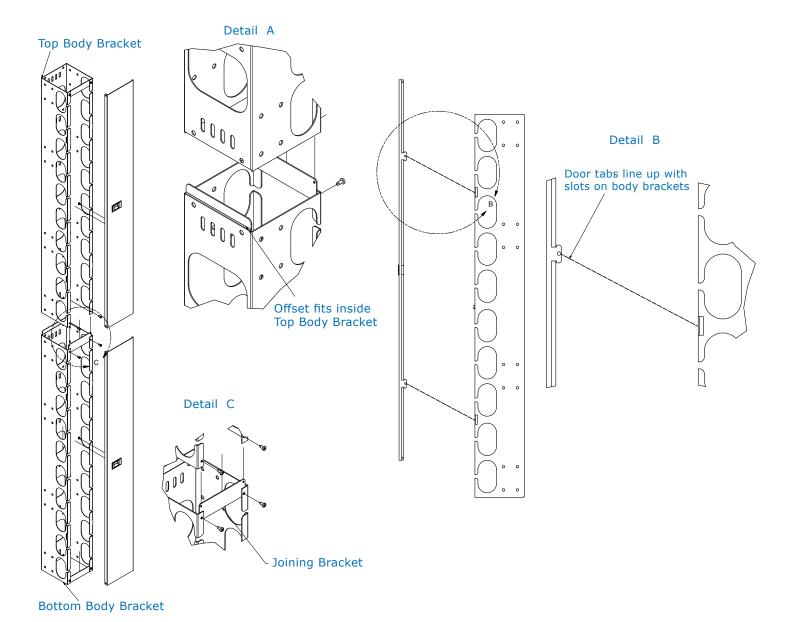

## Installation Procedure:

- 1) Begin by mounting the bottom body bracket to the rack via the  $1/4-20 \times 3/4$ " machine screws.
- 2) Slide the top body bracket over the offset of the bottom body bracket and attach to the rack via the  $1/4-20 \times 3/4$ " machine screws (see Detail A).
- 3) Attach the joining bracket on the front of the bodies using the  $\#8 \times 3/8"$  tapping screws (see Detail C).
- 4) Hang the doors by lining up the offset tabs with the slots in the side of the bodies (see Detail B).