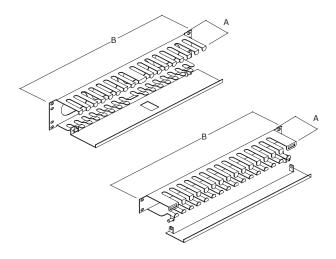

## HORIZONTAL CABLE MANAGER FINGER STYLE

| Part number     | Α    | В     | # of U's |
|-----------------|------|-------|----------|
| RFM-191D-HCM-F  | 3.00 | 19.00 | 1U       |
| RFM-192D-HCM-F  | 3.00 | 19.00 | 2U       |
| RFM-191D-HCM-FD | 5.00 | 19.00 | 1U       |
| RFM-192D-HCM-FD | 5.00 | 19.00 | 2U       |
| RFM-194D-HCM-FD | 5.00 | 19.00 | 4U       |

## Features:

- Heavy gauge steel
- Removeable door for ease of cable installation and removal
- Door latches closed
- Durable black textured powder coated finish