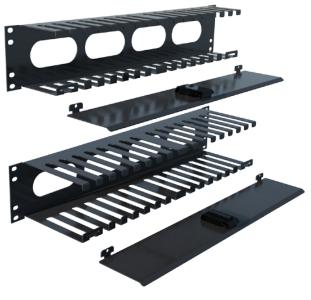

## HORIZONTAL CABLE MANAGER FINGER STYLE

| Part number     | Α    | В     | # of U's |
|-----------------|------|-------|----------|
| RFM-191D-HCM-F  | 3.00 | 19.00 | 1U       |
| RFM-192D-HCM-F  | 3.00 | 19.00 | 2U       |
| RFM-191D-HCM-FD | 5.00 | 19.00 | 1U       |
| RFM-192D-HCM-FD | 5.00 | 19.00 | 2U       |
| RFM-194D-HCM-FD | 5.00 | 19.00 | 4U       |

## Features:

- Heavy gauge steel
- Removeable door for ease of cable installation and removal
- Door latches closed
- Durable black textured powder coated finish