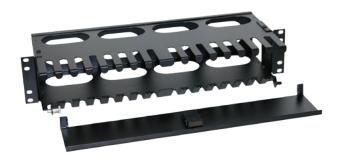

## **HORIZONTAL CABLE MANAGER FINGER STYLE: HIGH DENSITY ADJUSTABLE**

| Part number      | А     | В      | # of U's |
|------------------|-------|--------|----------|
| RFM-192D-HCM-FHD | 8.125 | 19"EIA | 2U       |

## Features:

- Heavy gauge steel
- Removeable door for ease of cable installation and removal
- Adjustable mounting brackets allow the unit to be installed with an offset of 3", 5.5", or 7.5" in front of the rack
- Door latches closed
- Designed for use with patch cords with extra long boots
- Durable black textured powder coated finish