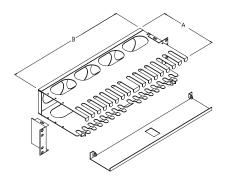

## **HORIZONTAL CABLE MANAGER FINGER STYLE: HIGH DENSITY ADJUSTABLE**

| Part number      | А     | В      | # of U's |
|------------------|-------|--------|----------|
| RFM-192D-HCM-FHD | 8.125 | 19"EIA | 2U       |

## Features:

- Heavy gauge steel
- Removeable door for ease of cable installation and removal
- Adjustable mounting brackets allow the unit to be installed with an offset of 3", 5.5", or 7.5" in front of the rack
- Door latches closed
- Designed for use with patch cords with extra long boots
- Durable black textured powder coated finish