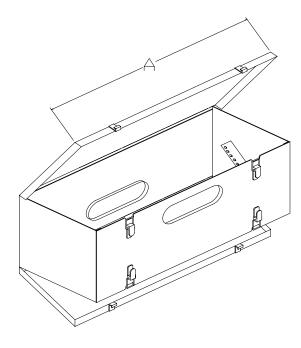

## **CONSOLIDATION BOX**

#### Features:

- Heavy gauge steel
- Unit designed to house 48 port patch panel and up to 48 cat-6a cables through front and rear of box
- Large cable access holes c/w grommets
- Provisions for affixing to ceiling
- Dual hinged designed and sloped equipment mounting angles provide easy access from front or rear of patch panel
- Mounting angles support up to 3U of equipment space
- Durable black textured powder coated finish

| PART NUMBER | А     | В    | С    |
|-------------|-------|------|------|
| RFM-820-CB  | 20.00 | 8.00 | 8.00 |