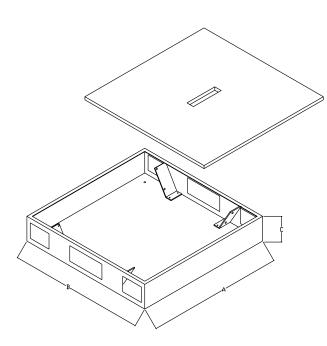

## **CONSOLIDATION BOX**

### Features:

- Heavy gauge steel
- Provisions to mount 2 x 2U patch panels
- Designed for under floor or ceiling mount
- Multiple cable access openings
- Lift off lid mechanically fastened
- Locking version available
- Durable black textured powder coated finish

| PART NUMBER | А     | В     | С    |
|-------------|-------|-------|------|
| RFM-2222-CB | 22.00 | 22.00 | 4.00 |