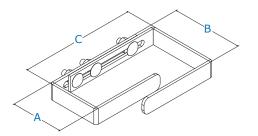

| Cable Spool |           |           |             |
|-------------|-----------|-----------|-------------|
| Part Number | Depth (A) | Depth (B) | Width (C)   |
| RFM-DR-ADJ  | 2.50      | 3.375     | 4.75 ~ 8.25 |