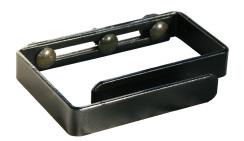

## **D-Ring**

R.F. Mote D-Ring with adjustable width.

## **KEY FEATURES**

D-Ring:

- Attaches to vertical cable managers, cabinet cross members, or four post rack brackets
- Fits all rack style cable managers, vertical cable troughs, and RFM Series Cabinet or Four Post rack cross members
- Use with VCT for high density CMS
- Easy assembly can be attached inside or outside of cable manager
- Durable textured powder coated finish
- Adjustable width: 4.75" ~ 8.25"