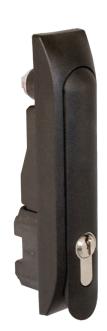

## **Swing Handle**

R.F. Mote Electronic Locking Swing Handle with remote lock and unlock control.

## **KEY FEATURES**

Electronic Swing Handle:

- Local monitoring with multi-colour LED indicator
- Remote lock and unlock control
- Momentary or continuous lock actuation
- High Security DIN lock for mechanical key override
- Wire harness included
- Activated via any 3rd party control system (Access Control)
- Low energy consumption (less than 200mA at 12VDC)