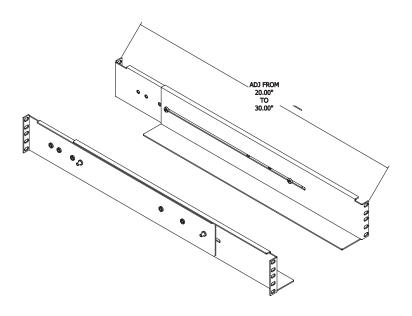

## **Server Support Brackets**

R.F. Mote Server Support Brackets provide 4-point support for equipment and are depth adjustable.

## **KEY FEATURES**

Support Bracket:

- Heavy gauge steel
- Adjustable from 20" to 30"
- Sold in pairs
- Bolts to equipment rails
- Provides 4-point support for equipment
- Durable black textured powder coated finish

| Server Support Bracket |              |        |
|------------------------|--------------|--------|
| Part Number            | Depth (Adj.) | Height |
| RFM-UPS-4PKT-FLM       | 20" to 30"   | 2U     |